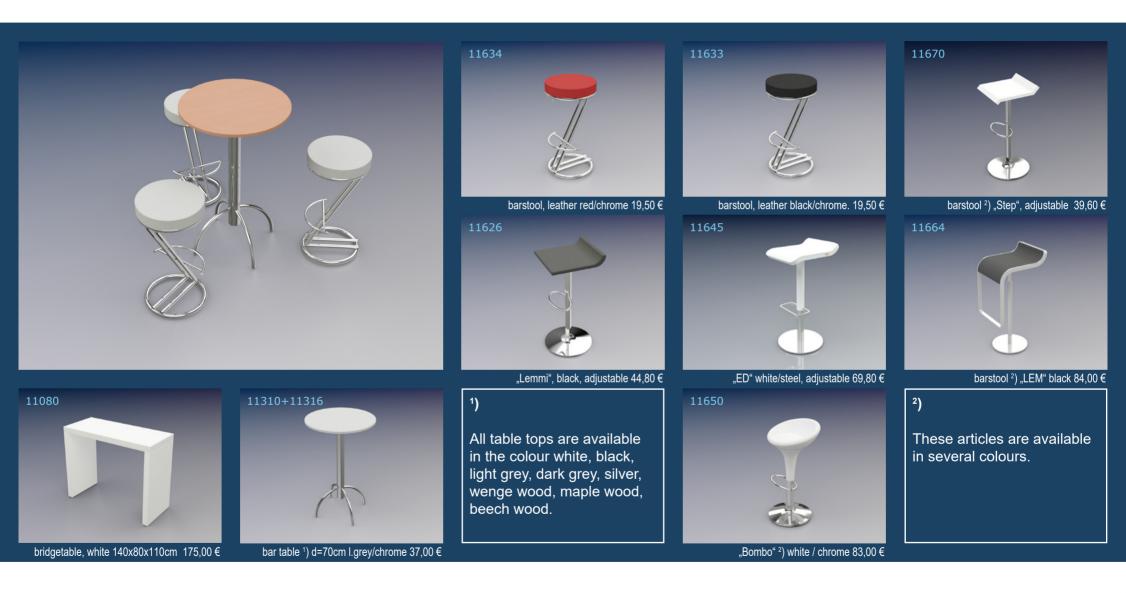

# CATALOGUE



Stands made to measure

- 1 tables, chairs
- 2 bar tables, stools
- 3 counters, showcases
- 4 system walls
- 5 presentation, media
- 6 kitchen equipment
- 7 carpets velour
- 8 carpets, rips
- 9 room divider, LED walls
- 10 lighting
- 11 graphic, prints
- 12 form for a request



## tables, chairs





Stands made to measure

## bar tables, stools







### counters, showcases





#### All prices are rental prices without taxes. Each price is for the duration of the event, but for a maximum of 14 days - Valid until 12/31/2025.

Stands made to measure

## system walls



made to measure



# presentation, media





# kitchen equipment







### kitchen tools

| combination kitchen: sink, hot-<br>water boiler, fridge, 2 hot plates          | 225,00€                                                                                                                                                                                                                                                                                                           |
|--------------------------------------------------------------------------------|---------