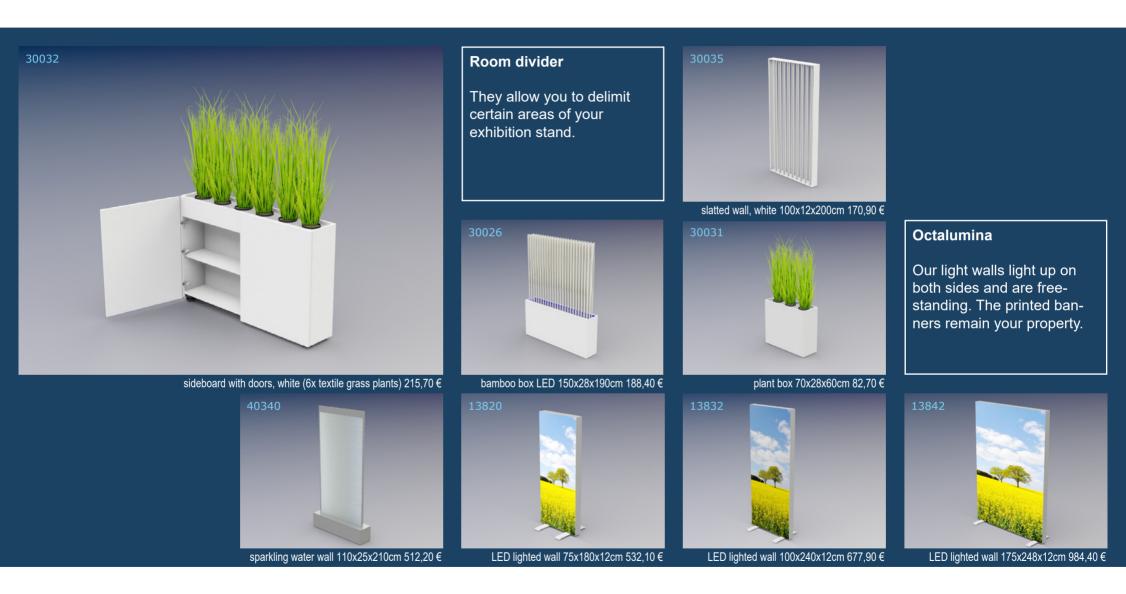

24,30€  |
| 8427 | dessert plate and forks           | 19,60€  |
| 8430 | flat plates with knifes and forks | 23,90€  |
|      |                                   |         |
|      | glasses (10x each) for:           |         |
| 8440 | water                             | 16,80€  |
| 8442 | beer                              | 16,80€  |
| 8444 | champagne                         | 18,80€  |
| 8446 | wine                              | 18,80€  |

### wardrobe

| 9500 | wardrobe from Octanorm    | 20,00€ |
|------|---------------------------|--------|
| 9200 | coat rack                 | 24,00€ |
| 8470 | clothes rod from Octanorm | 19,90€ |
| 9800 | clothes hanger            | 1,80€  |

### carpets - velour







## carpets, rips





Stands made to measure

# room divider, LED walls







# lighting







# graphics, prints





### digital prints

We produce large size prints for indoor using up to 2400 dpi in our rooms.

For that we need files with high resolutions. We work with all usable picture file formats.

For uploading your files you can use our ftp-server.



### self adhesive film letters

More than 2000 fonts with all commercial coloured films available. Our plotter cuts all sizes.

### logos

For your logo we need a file with vector informations like EPS, PDF or Illustrator.

### clamped printed banners

Printed banners with rubber stripes all round, clamped into aluminium frames are currently in great demand. It can also be backlighted.





# form for request



|                        | quantity          | article description | item number    | colour