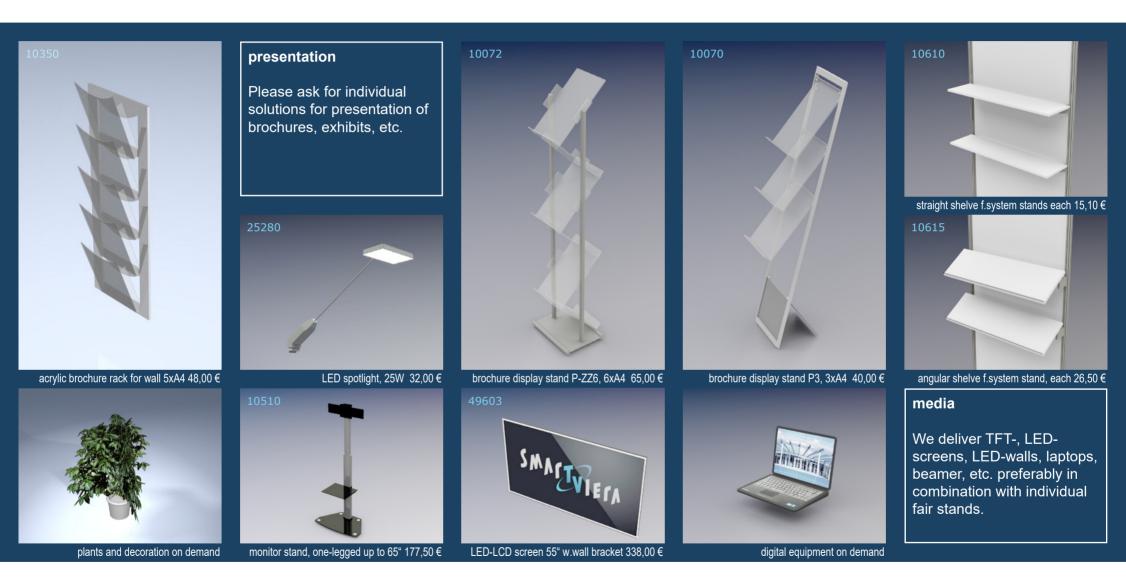

# CATALOGUE



Stands made to measure

- 1 tables, chairs
- 2 bar tables, stools
- 3 counters, showcases
- 4 system walls
- 5 presentation, media
- 6 kitchen equipment
- 7 carpets velour
- 8 carpets, rips
- 9 room divider, LED walls
- 10 lighting
- 11 graphic, prints
- 12 form for a request



## tables, chairs





Stands made to measure

## bar tables, stools







### counters, showcases





#### All prices are rental prices without taxes. Each price is for the duration of the event, but for a maximum of 14 days - Valid until 12/31/2025.

Stands made to measure

## system walls



made to measure



# presentation, media





# kitchen equipment







### kitchen tools

| combination kitchen: sink, hot-<br>water boiler, fridge, 2 hot plates          | 225,00€                                                                                                                                                                                                                                                                                                           |
|--------------------------------------------------------------------------------|---------------------------------------------------------------------------------------------------------------------------------------------------------------------------------------------------------------------------------------------------------------------------------------