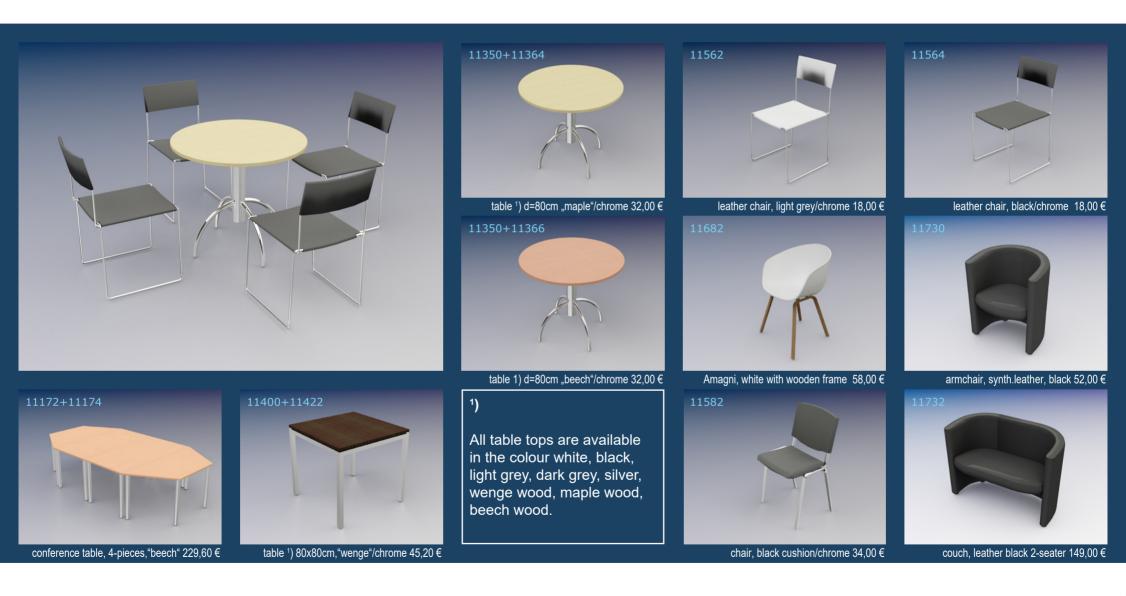

# CATALOGUE



Stands made to measure

- 1 tables, chairs
- 2 bar tables, stools
- 3 counters, showcases
- 4 system walls
- 5 presentation, media
- 6 kitchen equipment
- 7 carpets velour
- 8 carpets, rips
- 9 room divider, LED walls
- 10 lighting
- 11 graphic, prints
- 12 form for a request



## tables, chairs





Stands made to measure

## bar tables, stools







### counters, showcases





#### All prices are rental prices without taxes. Each price is for the duration of the event, but for a maximum of 14 days - Valid until 12/31/2025.

Stands made to measure

## system walls



made to measure



# presentation, media





# kitchen equipment







### kitchen tools

| combination kitchen: sink, hot-<br>water boiler, fridge, 2 hot plates          | 225,00€                                                                                                                                                                                                                                                                                                           |
|---------------------------------------