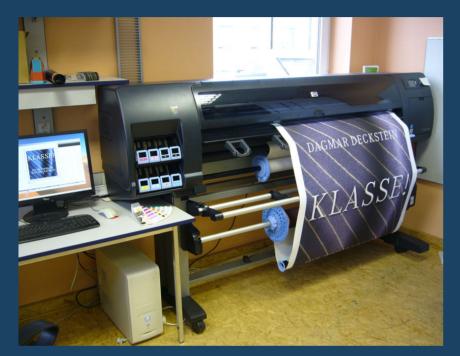

# graphics, prints

### digital prints

We produce large size prints for indoor using up to 2400 dpi in our rooms.

For that we need files with high resolutions. We work with all usable picture file formats.

For uploading your files you can use our ftp-server.