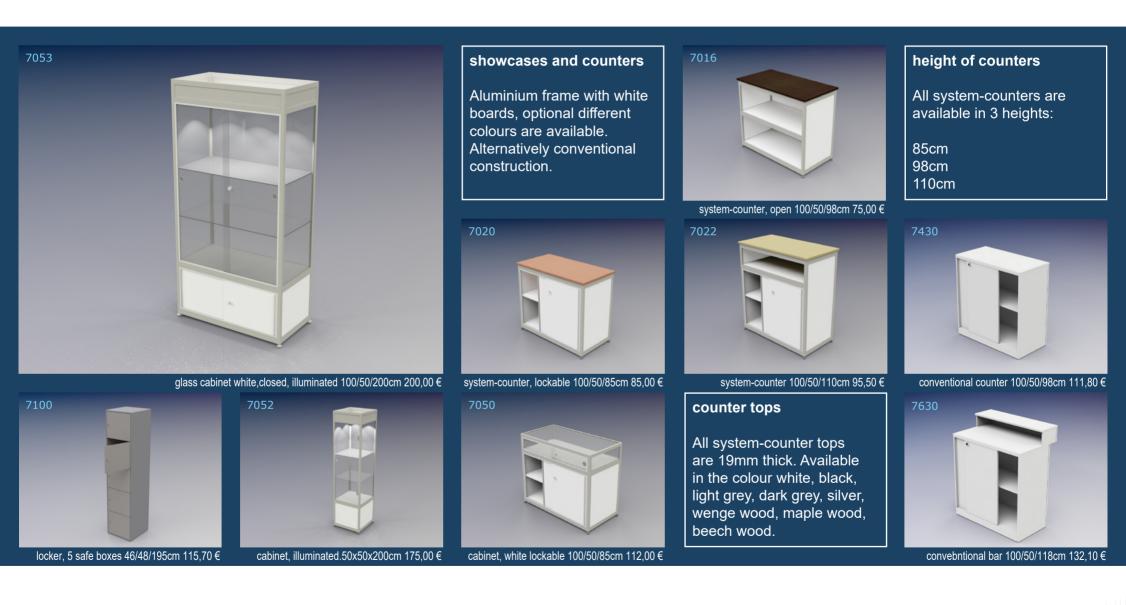

### counters, showcases

#### All prices are rental prices without taxes. Each price is for the duration of the event, but for a maximum of 14 days - Valid until 12/31/2025.

Stands made to measure