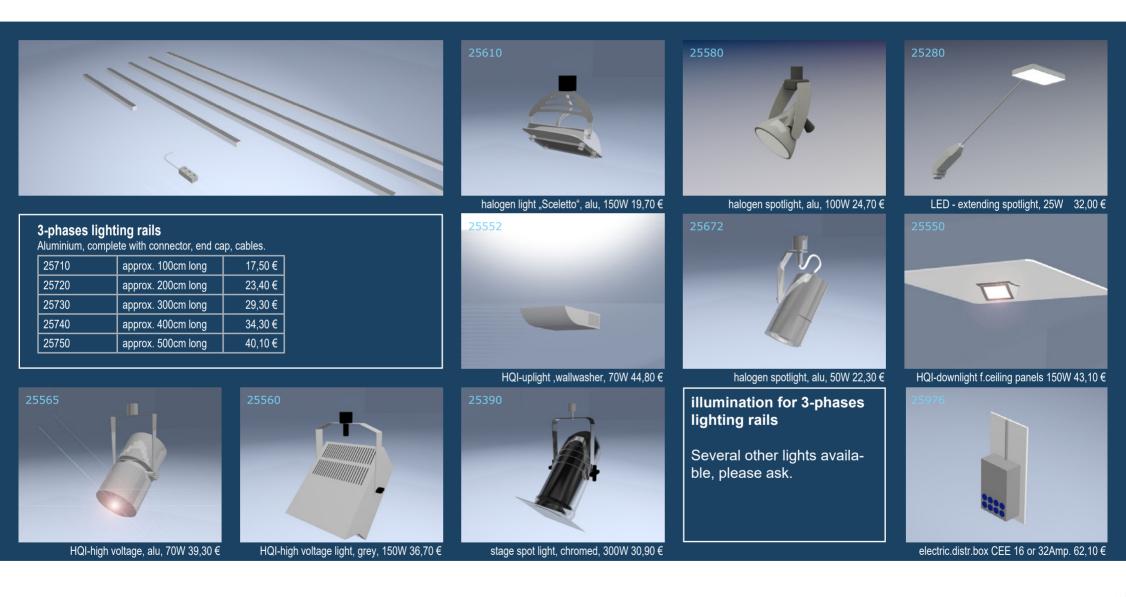

| dessert plate and forks           | 19,60€  |
| 8430 | flat plates with knifes and forks | 23,90€  |
|      |                                   |         |
|      | glasses (10x each) for:           |         |
| 8440 | water                             | 16,80€  |
| 8442 | beer                              | 16,80€  |
| 8444 | champagne                         | 18,80€  |
| 8446 | wine                              | 18,80€  |

### wardrobe

| 9500 | wardrobe from Octanorm    | 20,00€ |
|------|---------------------------|--------|
| 9200 | coat rack                 | 24,00€ |
| 8470 | clothes rod from Octanorm | 19,90€ |
| 9800 | clothes hanger            | 1,80€  |

### carpets - velour







## carpets, rips





Stands made to measure

# room divider, LED walls







# lighting







# graphics, prints





### digital prints

We produce large size prints for indoor using up to 2400 dpi in our rooms.

For that we need files with high resolutions. We work with all usable picture file formats.

For uploading your files you can use our ftp-server.



### self adhesive film letters

More than 2000 fonts with all commercial coloured films available. Our plotter cuts all sizes.

### logos

For your logo we need a file with vector informations like EPS, PDF or Illustrator.

### clamped printed banners

Printed banners with rubber stripes all round, clamped into aluminium frames are currently in great demand. It can also be backlighted.





# form for request



|                        | quantity          | article description | item number    | colour | total price € |