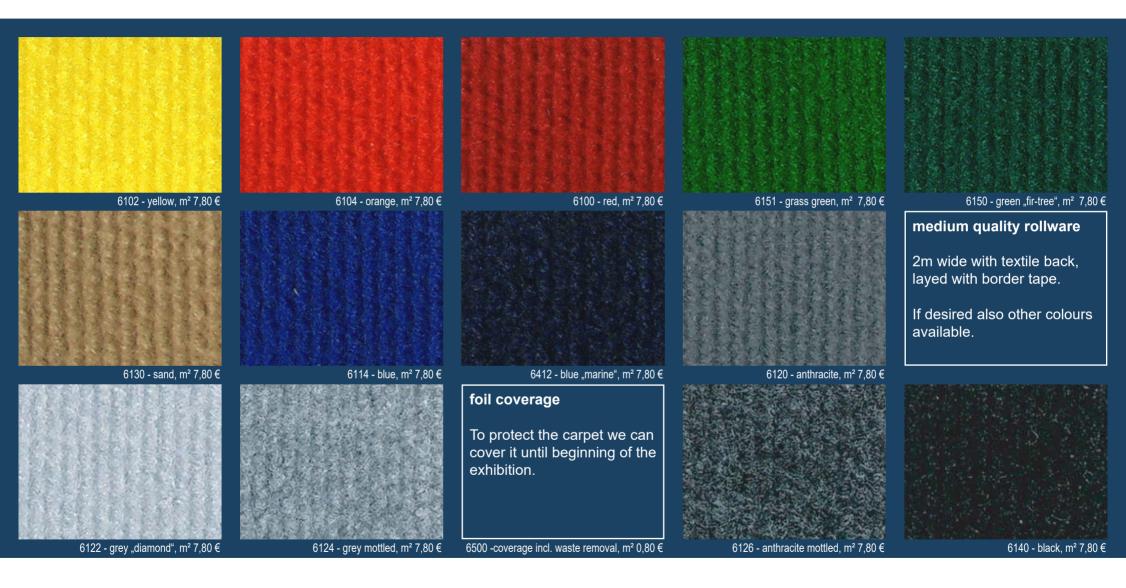

|
| 8420 | coffee cups and saucers, spoons   | 24,30€  |
| 8427 | dessert plate and forks           | 19,60€  |
| 8430 | flat plates with knifes and forks | 23,90€  |
|      |                                   |         |
|      | glasses (10x each) for:           |         |
| 8440 | water                             | 16,80€  |
| 8442 | beer                              | 16,80€  |
| 8444 | champagne                         | 18,80€  |
| 8446 | wine                              | 18,80€  |

### wardrobe

| 9500 | wardrobe from Octanorm    | 20,00€ |
|------|---------------------------|--------|
| 9200 | coat rack                 | 24,00€ |
| 8470 | clothes rod from Octanorm | 19,90€ |
| 9800 | clothes hanger            | 1,80€  |

### carpets - velour







## carpets, rips





Stands made to measure

# room divider, LED walls







# lighting







# graphics, prints





### digital prints

We produce large size prints for indoor using up to 2400 dpi in our rooms.

For that we need files with high resolutions. We work with all usable picture file formats.

For uploading your files you can use our ftp-server.



### self adhesive film letters

More than 2000 fonts with all commercial coloured films available. Our plotter cuts all sizes.

### logos

For your logo we need a file with vector informations like EPS, PDF or Illustrator.

### clamped printed banners

Printed banners with rubber stripes all round, clamped into aluminium frames are currently in great demand. It can also be backlighted.





# form for request



|                        | quantity