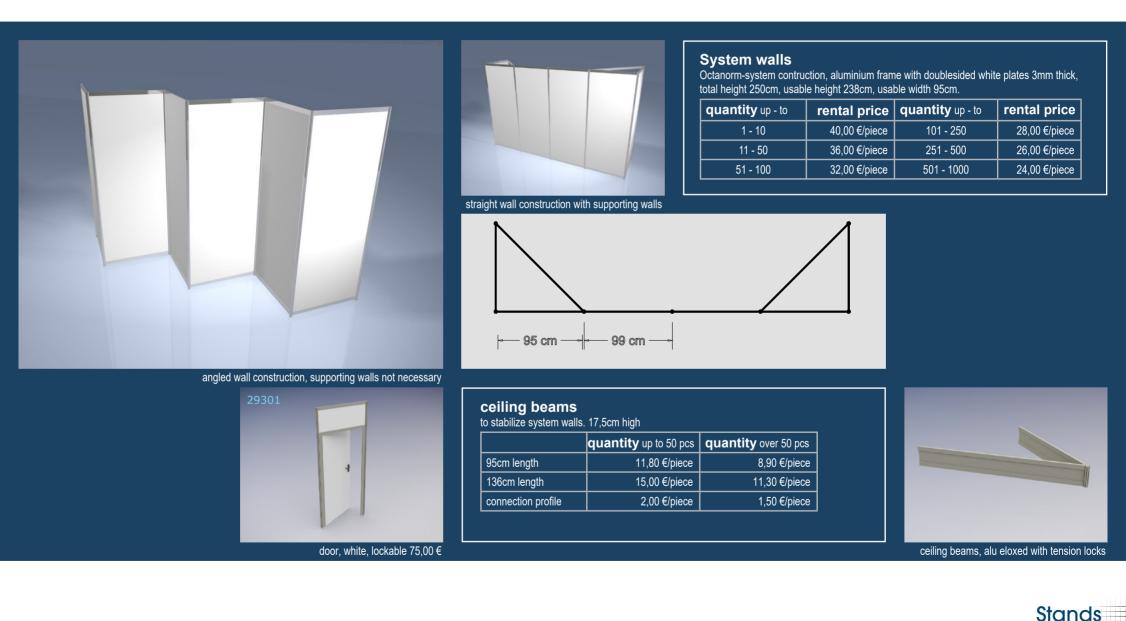

# CATALOGUE



Stands made to measure

- 1 tables, chairs
- 2 bar tables, stools
- 3 counters, showcases
- 4 system walls
- 5 presentation, media
- 6 kitchen equipment
- 7 carpets velour
- 8 carpets, rips
- 9 room divider, LED walls
- 10 lighting
- 11 graphic, prints
- 12 form for a request



## tables, chairs





Stands made to measure

## bar tables, stools







### counters, showcases





#### All prices are rental prices without taxes. Each price is for the duration of the event, but for a maximum of 14 days - Valid until 12/31/2025.

Stands made to measure

## system walls



made to measure



# presentation, media





# kitchen equipment







### kitchen tools

| combination kitchen: sink, hot-<br>water boiler, fridge, 2 hot plates          | 225,00€                                                                                                                                                                                                                                                                                                           |
|--------------------------------------------------------------------------------|------------------------------------------------------------------------------------------------------------------------------------------------------------------------------------------------------------------------------------------------------------