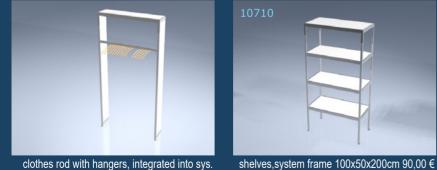

### wardrobe

| 9500 | wardrobe from Octanorm    | 20,00€ |
|------|---------------------------|--------|
| 9200 | coat rack                 | 24,00€ |
| 8470 | clothes rod from Octanorm | 19,90€ |
| 9800 | clothes hanger            | 1,80€  |