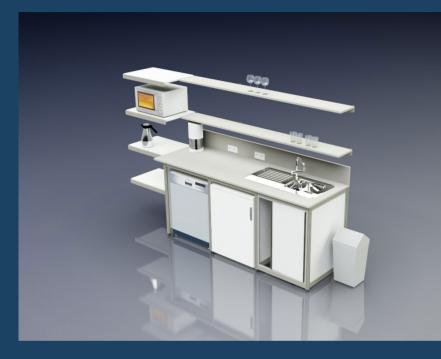

# kitchen equipment

### kitchen tools

| combination kitchen: sink, hot-<br>water boiler, fridge, 2 hot plates          | 225,00€                                                                                                                                                                                                                                                                                                           |
|--------------------------------------------------------------------------------|-------------------------------------------------------------------------------------------------------------------------------------------------------------------------------------------------------------------------------------------------------------------------------------------------------------------|
| large sink unit with 1 1/2 sinks, hot-<br>water boiler,rinsing fluid dispenser | 182,00€                                                                                                                                                                                                                                                                                                           |
| sink with hot-water boiler                                                     | 98,50€                                                                                                                                                                                                                                                                                                            |
| dishwasher                                                                     | 200,00€                                                                                                                                                                                                                                                                                                           |
| industrial dishwasher                                                          | 635,00€                                                                                                                                                                                                                                                                                                           |
| refrigerator, 135 l                                                            | 85,00€                                                                                                                                                                                                                                                                                                            |
| large refrigerator, H=158cm                                                    | 176,00€                                                                                                                                                                                                                                                                                                           |
| microwave, 800 W                                                               | 54,80€                                                                                                                                                                                                                                                                                                            |
| double hotplate                                                                | 27,50€                                                                                                                                                                                                                                                                                                            |
| coffee maker for 8 cups                                                        | 19,50 €                                                                                                                                                                                                                                                                                                           |
| electric kettle, 1I                                                            | 10,80€                                                                                                                                                                                                                                                                                                            |
|                                                                                | water boiler, fridge, 2 hot plates<br>large sink unit with 1 1/2 sinks, hot-<br>water boiler,rinsing fluid dispenser<br>sink with hot-water boiler<br>dishwasher<br>industrial dishwasher<br>refrigerator, 135 l<br>large refrigerator, H=158cm<br>microwave, 800 W<br>double hotplate<br>coffee maker for 8 cups |