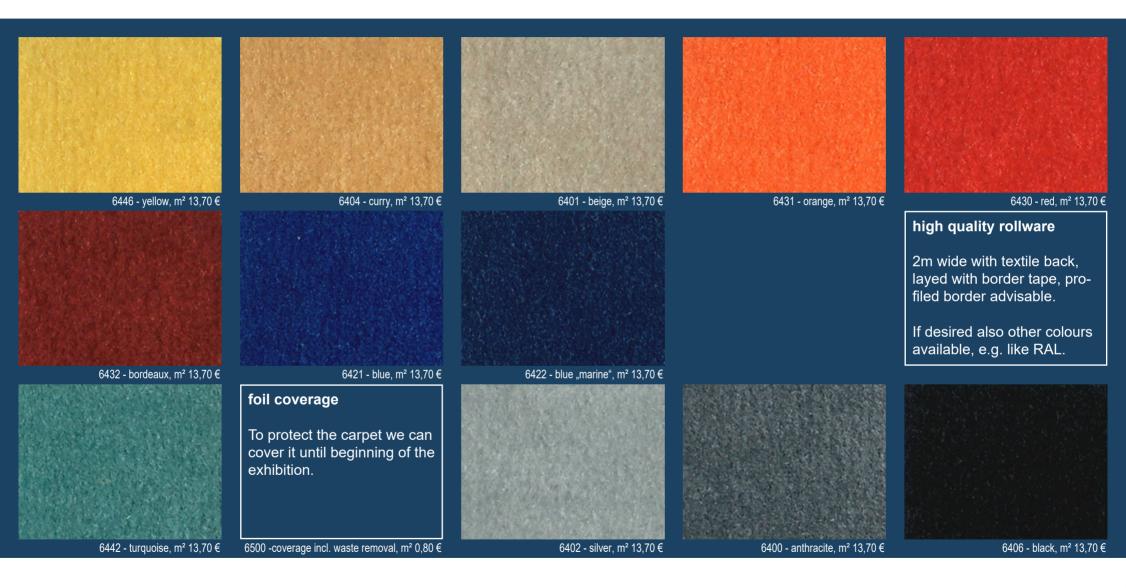

each)                 |         |
| 8420 | coffee cups and saucers, spoons   | 24,30€  |
| 8427 | dessert plate and forks           | 19,60€  |
| 8430 | flat plates with knifes and forks | 23,90€  |
|      |                                   |         |
|      | glasses (10x each) for:           |         |
| 8440 | water                             | 16,80€  |
| 8442 | beer                              | 16,80€  |
| 8444 | champagne                         | 18,80€  |
| 8446 | wine                              | 18,80€  |

### wardrobe

| 9500 | wardrobe from Octanorm    | 20,00€ |
|------|---------------------------|--------|
| 9200 | coat rack                 | 24,00€ |
| 8470 | clothes rod from Octanorm | 19,90€ |
| 9800 | clothes hanger            | 1,80€  |

### carpets - velour







## carpets, rips





Stands made to measure

# room divider, LED walls







# lighting







# graphics, prints





### digital prints

We produce large size prints for indoor using up to 2400 dpi in our rooms.

For that we need files with high resolutions. We work with all usable picture file formats.

For uploading your files you can use our ftp-server.



### self adhesive film letters

More than 2000 fonts with all commercial coloured films available. Our plotter cuts all sizes.

### logos

For your logo we need a file with vector informations like EPS, PDF or Illustrator.

### clamped printed banners

Printed banners with rubber stripes all round, clamped into aluminium frames are currently in great demand. It can also be backlighted.





# form for request



|